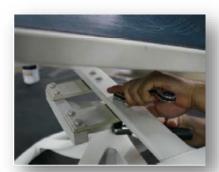

### **Spring Plates**

If your favorite chair starts to feel loose and leans back to far it is time to replace the spring plates. Spring plates are not covered under warranty. Leaders always keeps stock and can cut and make the specific plate you need for any manufacturer. Installing new spring plates is easy.

### **Remove the Old Plates**

- 1. Before beginning talk a picture of your chair for reference.
- 2. Remove the spring plates from your chair. You will need to wrenches, one to hold the bolt and the other to spin the nut.

It is essential to keep all original hardware removed from your chair as they will be needed to install the new spring plates.

### **Install the New Spring Plates**

- 1. Use the original hardware to install the new spring plates. Take care to put the washers back in place to prevent the new spring plate from cracking during use.
- 2. Tighten the spring plates with the two wrenches. Take care not to over tighten and crack the new spring plate