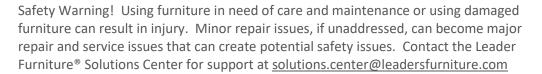

Contact the Leaders Furniture® Solutions Center immediately if you notice concerns. solutions.center@leadersfurniture.com

Safety Warning! Chaise lounge and recliner headrests must NEVER be adjusted while seated in the chaise. Serious finger, hand or other bodily injury may result from adjusting the headrest while seated. Headrests must always be adjusted while out of the furniture and standing to the side.

Consider also including such notice in the written material(s) provided to guests in connection with the availability and use of the guest amenities at your facility.

Contact the Leaders Furniture® Solutions Center immediately if you notice concerns. solutions.center@leadersfurniture.com