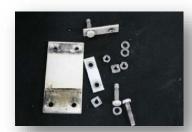

### **Spring Plates**

If your favorite chair starts to feel loose and leans back to far it is time to replace the spring plates. Spring plates are not covered under warranty. Leaders always keeps stock and can cut and make the specific plate you need for any manufacturer. Installing new spring plates is easy.

### **Remove the Old Plates**

- 1. Before beginning talk a picture of your chair for reference.
- 2. Remove the spring plates from your chair. You will need to wrenches, one to hold the bolt and the other to spin the nut.

It is essential to keep all original hardware removed from your chair as they will be needed to install the new spring plates.

### **Install the New Spring Plates**

- 1. Use the original hardware to install the new spring plates. Take care to put the washers back in place to prevent the new spring plate from cracking during use.
- 2. Tighten the spring plates with the two wrenches. Take care not to over tighten and crack the new spring plate