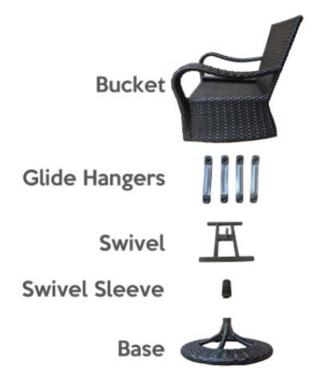

### **Swivel Tilt Mechanisms**

Swivel gliders are the peak of comfort. Occasionally a part may wear out. All of the parts can be replaced at home with minimal tools. When ordering parts ask for the detailed instructions to be emailed to you.

### **Bucket**

✓ Part of the chair you sit-in

### **Glider hangers**

✓ Four flat pieces of metal with bearings in each end connect the bucket to the swivel. This is what allows the chair to glide back and forth

### Swivel

✓ A sturdy heavy construction that the glider hangers attach to. The swivel has a post that inserts into the swivel sleeve

### Swivel sleeve

✓ A nylon insert that goes into the chair base that allows the swivel to operate freely

### **Base**

✓ The part of the chair that is in contact with the ground

### Hardware

✓ Eight bolts and eight nylon nuts that bolt the glider hangers to the swivel and the bucket